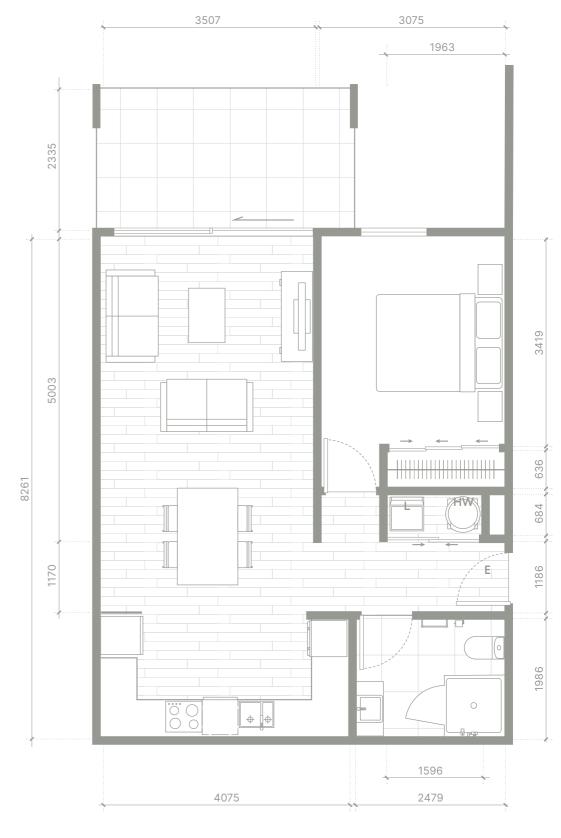

 $\rightarrow$  North

| Measurements  |                  | Key |                    |   |         |
|---------------|------------------|-----|--------------------|---|---------|
| Internal area | 58m²             |     | Entry              | L | Laundry |
| Balcony       | 10m <sup>2</sup> | HW  | Hot Water Cupboard |   |         |
| Total         | 68m²             |     |                    |   |         |