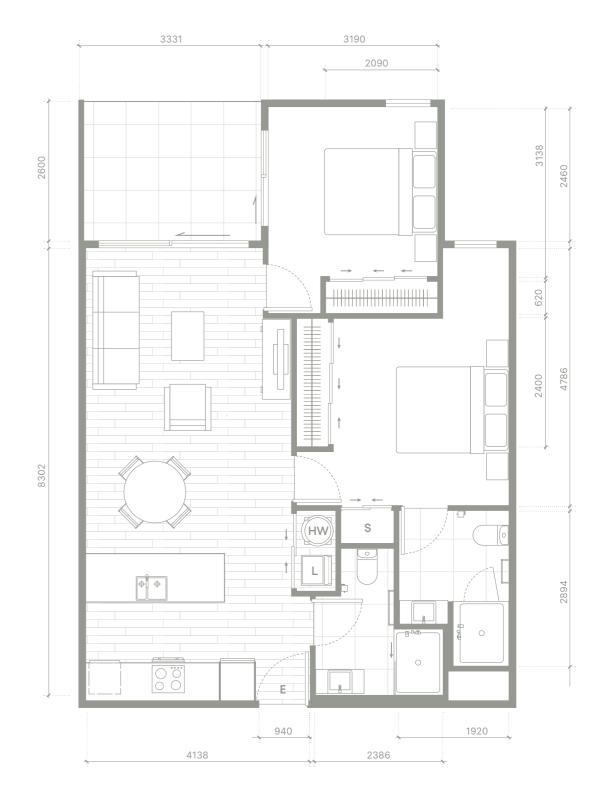

## 2 Bedroom Apartment

North facing

#07

| Measurements  |                  | Кеу |           |
|---------------|------------------|-----|-----------|
| Internal area | 79m <sup>2</sup> | Е   | Entry     |
| Balcony       | 9m <sup>2</sup>  | ΗW  | Hot Water |
| Total         | 88m <sup>2</sup> |     |           |

1 North

r Cupboard

L S Laundry Storage