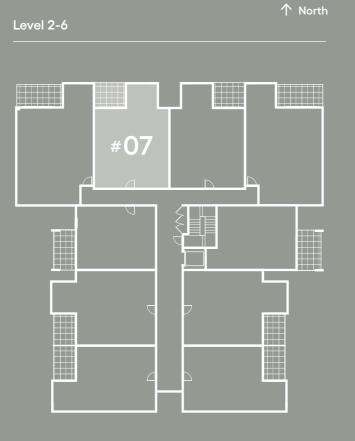

## FABRIC<sup>2</sup>

11 SPRING STREET, ONEHUNGA

## BUILDING R

## 2 Bedroom Apartment

North facing

#07



## Masterplan



\*Carpa

Disclaimer: All areas are estimated only and may vary; we recommend that the purchaser seek independent advice. Furniture and furnishings within the plans are indicative and not included. The sale and purchase agreement between the vendor and any purchaser constitutes the entire agreement between the parties and sets out the entire list of inclusions for the property purchased. Purchasers should ensure all requirements are documented in the sale and purchase agreement.



| Measurements  |                  | Кеу |           |
|---------------|------------------|-----|-----------|
| Internal area | 79m <sup>2</sup> | Е   | Entry     |
| Balcony       | 9m <sup>2</sup>  | ΗW  | Hot Water |
| Total         | 88m <sup>2</sup> |     |           |

1 North

r Cupboard